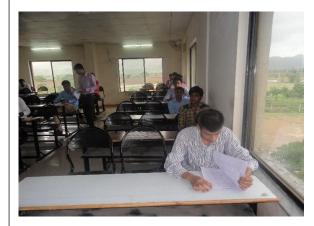

The Examination has been conducted for shorting the candidate according to the merit this examination taken separately according to the branch, The all register student must be pass with minimum merit number