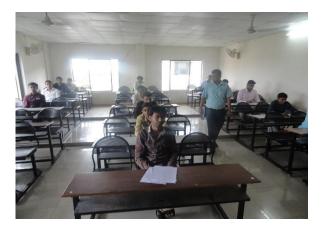

The Examination has been conducted for shorting the candidate according to the merit this examination taken separately according to the branch, The all register student must be pass with minimum merit number